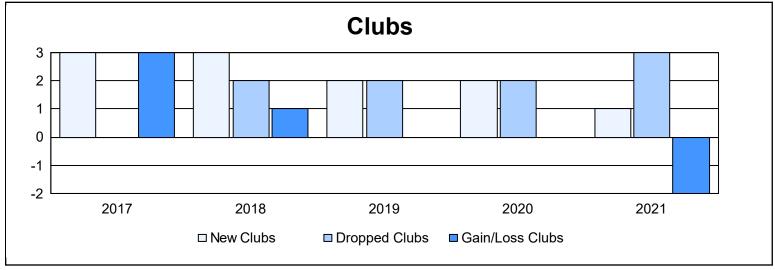

District 2 S2

As of June 2021 Cumulative

| Year      | New<br>Clubs | Dropped<br>Clubs | Gain/<br>Loss<br>Clubs | New<br>Members | Charter<br>Members | Reinstate<br>Members | Transfer<br>Members | Total<br>Member<br>Added | Total<br>Members<br>Dropped | Gain/<br>Loss<br>Members |
|-----------|--------------|------------------|------------------------|----------------|--------------------|----------------------|---------------------|--------------------------|-----------------------------|--------------------------|
| 2016-2017 | 3            | 0                | 3                      | 215            | 84                 | 7                    | 10                  | 316                      | 285                         | 31                       |
| 2017-2018 | 3            | 2                | 1                      | 244            | 98                 | 4                    | 5                   | 351                      | 320                         | 31                       |
| 2018-2019 | 2            | 2                | 0                      | 167            | 47                 | 12                   | 10                  | 236                      | 277                         | -41                      |
| 2019-2020 | 2            | 2                | 0                      | 181            | 43                 | 9                    | 4                   | 237                      | 304                         | -67                      |
| 2020-2021 | 1            | 3                | -2                     | 197            | 22                 | 21                   | 1                   | 241                      | 376                         | -135                     |
| Average   | 2            | 2                | 0                      | 201            | 59                 | 11                   | 6                   | 276                      | 312                         | -36                      |